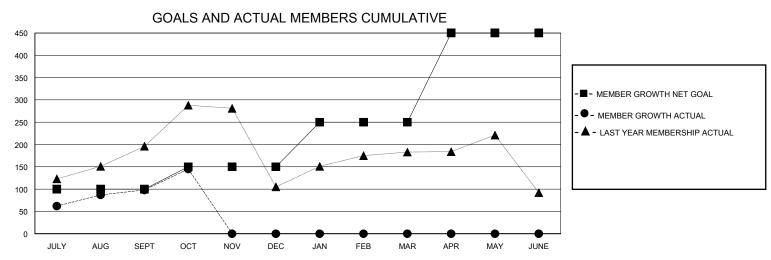

## GOALS AND ACTUAL NEW CLUBS CUMULATIVE

| DROPPED CLUBS: 0           |     | 43 CLUBS OF 114 ADDED 1 OR MORE | GENDER DISTRIBUTION        |                |   |
|----------------------------|-----|---------------------------------|----------------------------|----------------|---|
|                            |     | NEW MEMBERS                     | MALE                       | 2,805 (84.41%) |   |
|                            |     |                                 | FEMALE                     | 518 (15.59%)   |   |
| DROPPED MEMBERS            |     |                                 |                            |                |   |
| DECEASED                   | 2   | CLICK HERE FOR CUMULATIVE       | TOTAL FAMILY UNIT MEMBERS  |                | 0 |
| CLUB CANCELLED 0 OTHER 115 |     | MEMBERSHIP DATA                 | FAMILY MEMBERS PAYING HALF |                | 0 |
|                            |     |                                 |                            |                | 0 |
| TOTAL                      | 117 |                                 |                            |                |   |