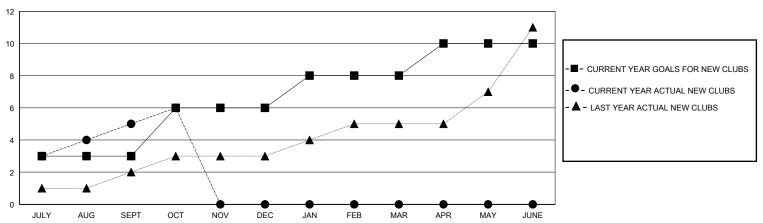

## GOALS AND ACTUAL NEW CLUBS CUMULATIVE

| DROPPED CLUBS: 0           |     | 43 CLUBS OF 114 ADDED 1 OR MORE | GENDER DISTRIBUTION        |                |   |
|----------------------------|-----|---------------------------------|----------------------------|----------------|---|
|                            |     | NEW MEMBERS                     | MALE                       | 2,805 (84.41%) |   |
|                            |     |                                 | FEMALE                     | 518 (15.59%)   |   |
| DROPPED MEMBERS            |     |                                 |                            |                |   |
| DECEASED                   | 2   | CLICK HERE FOR CUMULATIVE       | TOTAL FAMILY UNIT MEMBERS  |                | 0 |
| CLUB CANCELLED 0 OTHER 115 |     | MEMBERSHIP DATA                 | FAMILY MEMBERS PAYING HALF |                | 0 |
|                            |     |                                 |                            |                | 0 |
| TOTAL                      | 117 |                                 |                            |                |   |